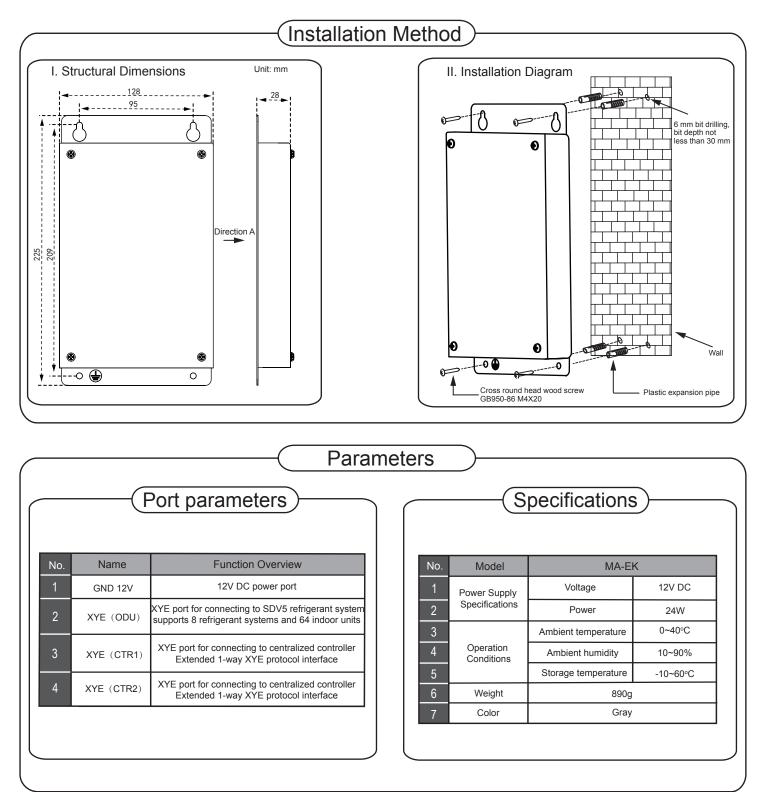

### Installation and Operation Manual of XYE Extension Kit

This Kit is used to extend the XYE port of outdoor unit as the 2-way one which can connect to 2 centralized controllers or gateways.

#### Operating Methods)

For outdoor units, XYE Extension Kit is applicable to SDV5 VRF unit; for the centralized controller and gateway solutions, XYE Extension Kit is applicable to CCM15, GW-MOD, IMMP-BAC, GW-LON, CCM-180A, CCM-270A.