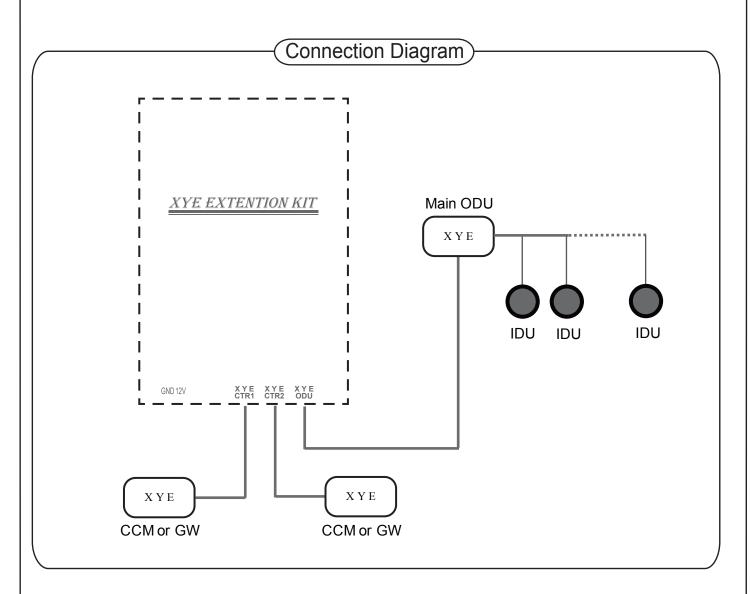

### Installation and Operation Manual of XYE Extension Kit

This Kit is used to extend the XYE port of outdoor unit as the 2-way one which can connect to 2 centralized controllers or gateways.

#### Operating Methods)

For outdoor units, XYE Extension Kit is applicable to SDV5 VRF unit; for the centralized controller and gateway solutions, XYE Extension Kit is applicable to CCM15, GW-MOD, IMMP-BAC, GW-LON, CCM-180A, CCM-270A.